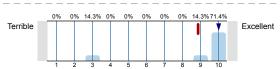

## 3. Overall Evaluation

To what extent did this course meet your needs and expectations?

n=7 av.=8.7 md=10 dev.=2.6

What was the overall quality of this course?

n=7 av.=8.9 md=10 dev.=2.6