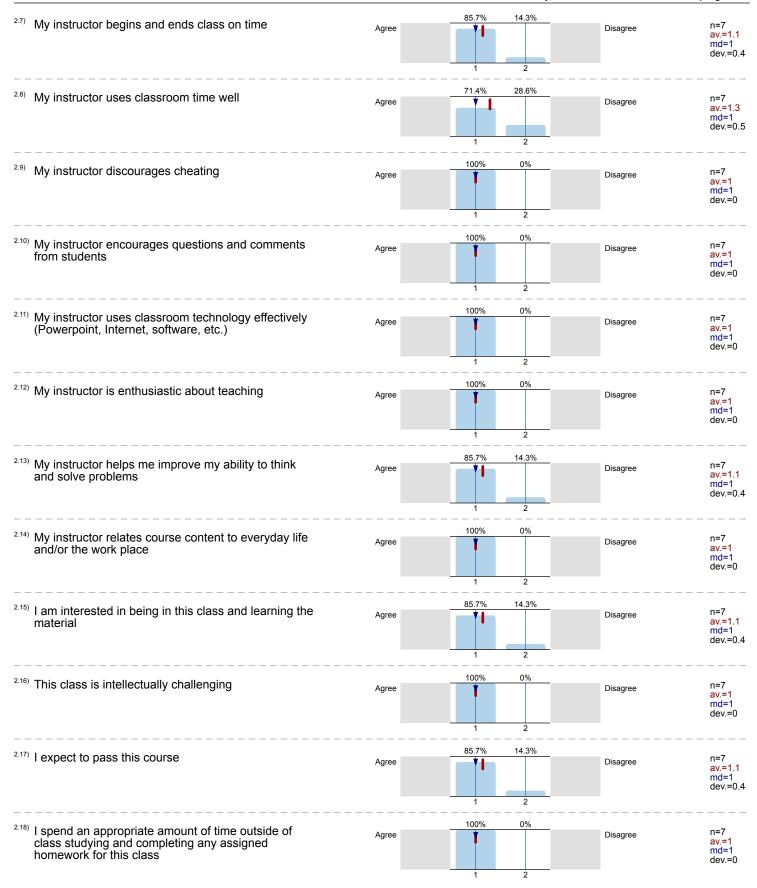

Lara Hardy 2022 Spring - 214F PRACTICUM-PARAMEDIC PRACTICUM-PARAMEDIC (EMSP2265 71214F) No. of responses = 7

| Survey Results                                                                          |                                                          |                    |          |               |          |                             |
|-----------------------------------------------------------------------------------------|----------------------------------------------------------|--------------------|----------|---------------|----------|-----------------------------|
| 1.                                                                                      | Instructions                                             |                    |          |               |          |                             |
| 1.1)                                                                                    | Gender                                                   |                    |          |               |          |                             |
|                                                                                         | Condo                                                    | Female             |          |               | 28.6%    | n=7                         |
|                                                                                         |                                                          | Male (             |          | $\overline{}$ | 57.1%    |                             |
|                                                                                         | Pr                                                       | efer not to answer |          |               | 14.3%    |                             |
|                                                                                         |                                                          |                    |          |               |          |                             |
| 1.2) This course is required for my major (do not count general education requirements) |                                                          |                    |          |               |          |                             |
|                                                                                         |                                                          | True (             |          |               | 100%     | n=7                         |
|                                                                                         |                                                          | False              |          |               | 0%       |                             |
|                                                                                         |                                                          | I am not sure      |          |               | 0%       |                             |
|                                                                                         |                                                          |                    |          |               |          |                             |
| 2.                                                                                      | Course and Instructor                                    |                    |          |               |          |                             |
| 2.1)                                                                                    | The course material is covered in a logical manner       | Agree              | 85.7%    | 14.3%         | Disagree | n=7<br>av.=1.1              |
|                                                                                         |                                                          |                    | 1        | 2             |          | md=1<br>dev.=0.4            |
| 2.2)                                                                                    | ing instructor returns work (tests, papers, etc.) within |                    | 85.7%    | 14.3%         |          | n=7                         |
|                                                                                         | a reasonable period of time                              | ·                  | •        |               |          | av.=1.1<br>md=1<br>dev.=0.4 |
|                                                                                         |                                                          |                    | 1        | 2             |          |                             |
| 2.3)                                                                                    | My instructor is well prepared for class                 | Agree              | 85.7%    | 14.3%         | Disagree | n=7<br>av.=1.1              |
|                                                                                         |                                                          |                    |          |               |          | md=1<br>dev.=0.4            |
|                                                                                         |                                                          |                    | 1        | 2             |          |                             |
| 2.4)                                                                                    |                                                          | Agree              | 85.7%    | 14.3%         | Disagree | n=7<br>av.=1.1              |
|                                                                                         | policies (grading, absences, etc.)                       |                    |          |               |          | md=1<br>dev.=0.4            |
|                                                                                         |                                                          |                    | 1        | 2             |          |                             |
| 2.5)                                                                                    | My instructor maintains a classroom free of              | Agree              | 85.7%    | 14.3%         | Disagree | n=7                         |
|                                                                                         | diśruptions                                              | 9                  | <b>'</b> |               | _1009.00 | av.=1.1<br>md=1<br>dov=0.4  |
|                                                                                         |                                                          |                    | 1        | 2             |          | dev.=0.4                    |
| 2.6)                                                                                    | My instructor is readily available to meet with          |                    | 100%     | 0%            |          | n=7                         |
|                                                                                         | students                                                 | Agree              |          |               | Disagree | av.=1<br>md=1               |
|                                                                                         |                                                          |                    | 1        | 2             |          | dev.=0                      |
|                                                                                         |                                                          |                    | •        | _             |          |                             |