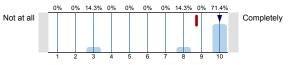

## 3. Overall Evaluation

To what extent did this course meet your needs and expectations?

n=7 av.=8.7 md=10 dev.=2.6

What was the overall quality of this course?

n=7 av.=8.9 md=10 dev.=2.6