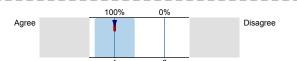

## 4. Lab Evaluation

4.1) My instructor remains in the lab throughout my scheduled lab class

n=/ av.=1.1 md=1 dev.=0.4

My instructor gives me appropriate guidance to learn how to complete my lab assignment on my own

n=7 av.=1 md=1 dev.=0

My instructor provides safety information as needed and ensures compliance during lab

n=7 av.=1 md=1 dev.=0

My instructor makes clear the relationship of lab exercises to lecture and text materials